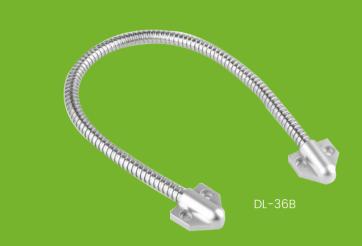

#### **Specifications**

| Wire diameter    | 8mm             | Head Material | Zinc Alloy       |
|------------------|-----------------|---------------|------------------|
| Door loop length | 400mm           | Installation  | Exposed Mounting |
| Hose Material    | Stainless Steel |               |                  |