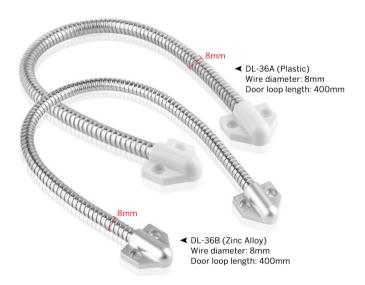

#### **Specifications**

| Wire diameter    | 8mm             | Head Material | Zinc Alloy       |
|------------------|-----------------|---------------|------------------|
| Door loop length | 400mm           | Installation  | Exposed Mounting |
| Hose Material    | Stainless Steel |               |                  |